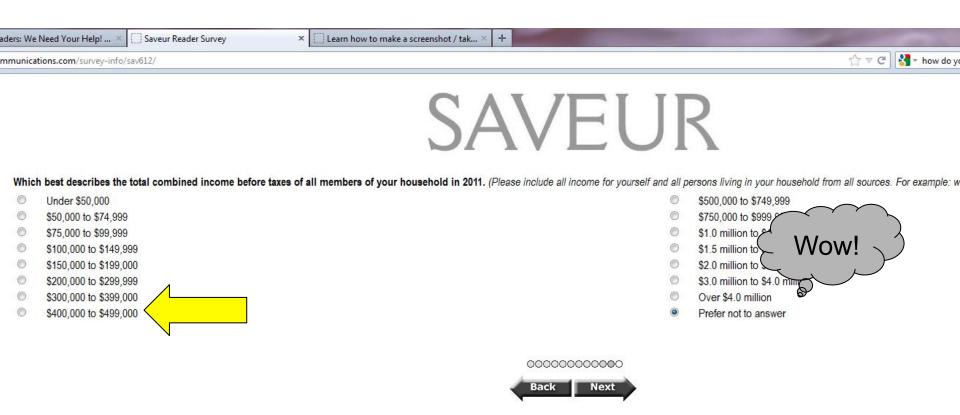

|



#### Customer Satisfaction Survey

Welcome to our survey.

- How satisfied were you with the product / service?
  - Very satisfied
  - Somewhat satisfied
  - Undecided
  - Somewhat dissatisfied
  - Very dissatisfied
- Would you recommend our product / service ?
  - Yes
  - I might



- Probably not
- O No



#### Avoid double-barreled questions



# Know your respondents





# Label each option



### Be sensitive to language

```
    Provide a question for a survey that does not take into account cultural sensitivity.

     Pick your favourite color:
       - Hitler orange
      - Stalin red
      - Kim-Jung Il vellow
      - Christmas blue
     - My-beliefs - are - better - than-yours green
       - Racist black
       - white.
```

#### 13. What is your sexual orientation?

- Bisexual
- Gay/Lesbian
- Heterosexual
- Questioning/Unsure
- Self-identified Queer
- Decline to state
- Other



# Questions?



# Process best practices

Think aloud

Response rates

Non-response study



#### Recommended resources









#### A Well-built, Sustainable Survey Process







for the Division of Student Affairs for educational purposes