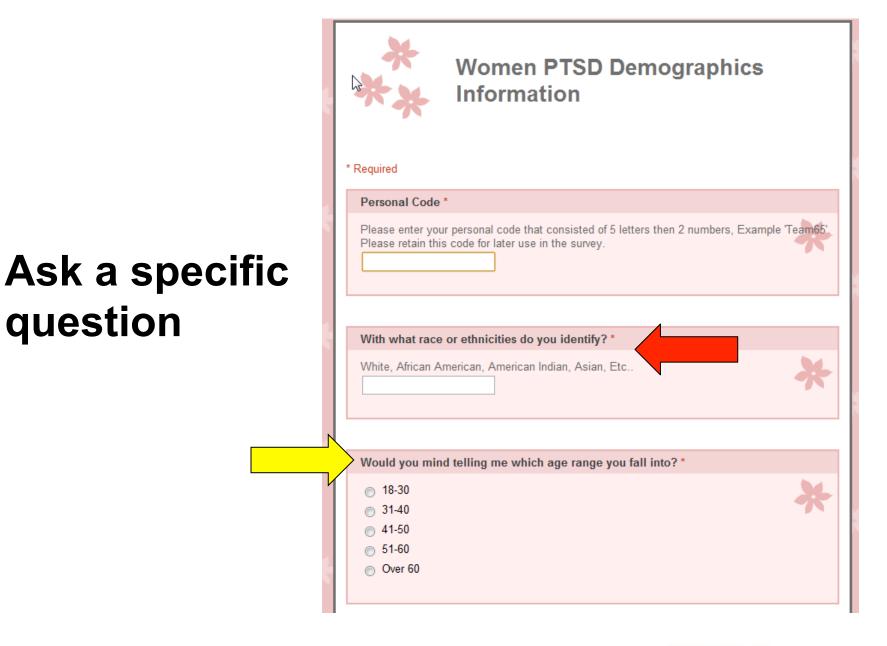

dents at UC Merced

Student Affairs Assessment Bootcamp May, 2014

Emily Langdon, Ph.D.

Coordinator of Assessment, Research & Evaluation

Hector Sambolin, Ph.D.

Associate Director, Calvin E. Bright Success Center UCMERCED

# Constructing a survey process





#### Presentation plan

Do I need a survey?

Student surveys at UCM

Survey best practice



# Do I need a survey?





#### Checklist - Do I need a survey?





# Questions?



# Student surveys at UCM





# UC Merced survey process





### Summer as leader surveys

SIR-Yes SIR-No BCSSE (even)





# Fall surveys



New Student Survey



# Spring surveys

UCUES (even)
NSSE (odd)
Graduating Senior





# Summer as trailer surveys

Graduate Student

1-Year UG Alumni

1-Year G Alumni





# Questions?



# Survey best practice







question



### Do not overdo options



#### Sample Questions

The following questionnaire was created using software developed by the Office of Information Technology at the University of Maryland. We give examples here of several of the question types available with simple tools. Many tools such as this allow creation of questions with simple HTML tags for formatting like BOLD, underline and italic.



True-false questions and yes-no questions are essentially the same thing but one wording or the other may be preterable.

# Do not overlap options

| What are the greatest obstacles to your attaining your fit (what's been holding you back from the success you de-                                                                | Andrew District Control of the Contr |
|--------------------