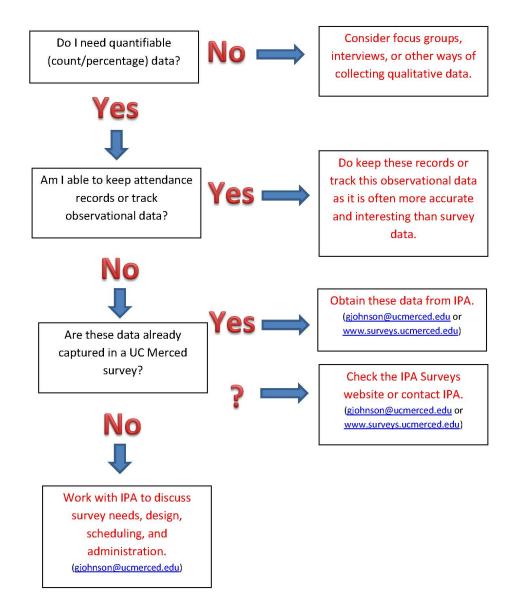

# Surveying Students at UC Merced

Student Affairs Assessment Bootcamp May, 2014

Emily Langdon, Ph.D.

Coordinator of Assessment, Research & Evaluation

Hector Sambolin, Ph.D.

Associate Director, Calvin E. Bright Success Center UCMERCED

# Constructing a survey process





#### Presentation plan

Do I need a survey?

Student surveys at UCM

Survey best practice



# Do I need a survey?





#### Checklist - Do I need a survey?





# Questions?



# Student surveys at UCM





# UC Merced survey process





### Summer as leader surveys

SIR-Yes SIR-No BCSSE (even)





# Fall surveys



New Student Survey



# Spring surveys

UCUES (even)
NSSE (odd)
Graduating Senior





# Summer as trailer surveys

Graduate Student

1-Year UG Alumni

1-Year G Alumni





# Questions?



# Survey best practice







question



### Do not overdo options



#### Sample Questions

The following questionnaire was created using software developed by the Office of Information Technology at the University of Maryland. We give examples here of several of the question types available with simple tools. Many tools such as this allow creation of questions with simple HTML tags for formatting like BOLD, underline and italic.



True-fals