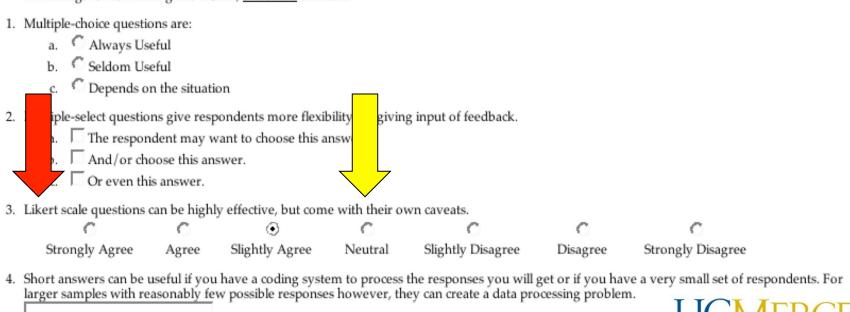

a survey?





# Questions?



# Student surveys at UCM





# UC Merced survey process





### Summer as leader surveys

SIR-Yes SIR-No BCSSE (even)





# Fall surveys



New Student Survey



# Spring surveys

UCUES (even)
NSSE (odd)
Graduating Senior





# Summer as trailer surveys

Graduate Student

1-Year UG Alumni

1-Year G Alumni





# Questions?



# Survey best practice







question



### Do not overdo options



#### Sample Questions

The following questionnaire was created using software developed by the Office of Information Technology at the University of Maryland. We give examples here of several of the question types available with simple tools. Many tools such as this allow creation of questions with simple HTML tags for formatting like BOLD, underline and italic.



True-false questions and yes-no questions are essentially the same thing but one wording or the other may be preterable.

# Do not overlap options

| What are the greatest obstacles to your attaining your fit (what's been holding you back from the success you de-                                                                | Andrew District Control of the Contr |
|----------------------------------------------------------------------------------------------------------------------------------------------------------------------------------|----------------------------------------------------------------------------------------------------------------------------------------------------------------------------------------------------------------------------------------------------------