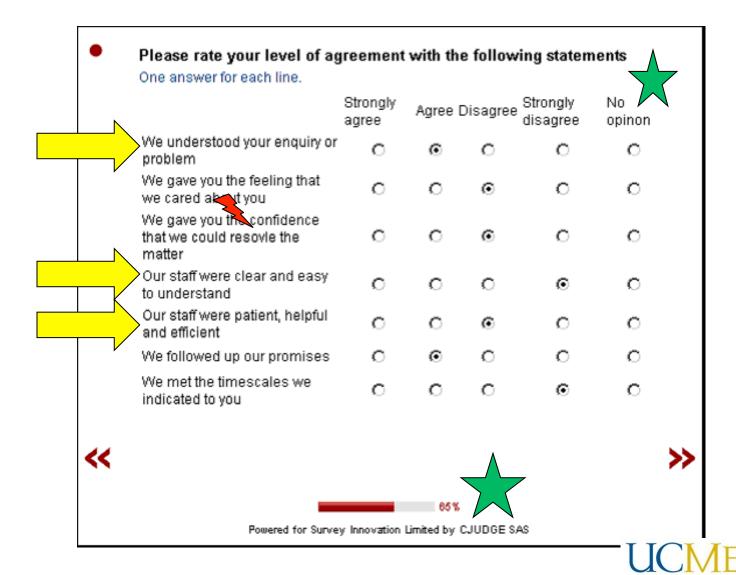

|



#### Customer Satisfaction Survey

Welcome to our survey.

- How satisfied were you with the product / service?
  - Very satisfied
  - Somewhat satisfied
  - Undecided
  - Somewhat dissatisfied
  - Very dissatisfied
- Would you recommend our product / service ?
  - Yes
  - I might



- Probably not
- O No



#### Avoid double-barreled questions



# Know your respondents





# Label each option



### Be sensitive to language

```
    Provide a question for a survey that does not take into account cultural sensitivity.

     Pick your favourite color:
       - Hitler orange
      - Stalin red
      - Kim-Jung Il vellow
      - Christmas blue
     - My-beliefs - are - better - than-yours green
       - Racist black
       - white.
```

#### 13. What is your sexual orientation?

- Bisexual
- Gay/Lesbian
- Heterosexual
- Questioning/Unsure
- Self-identified Queer
- Decline to state
- Other



# Questions?



# Process best practices

Think aloud

Response rates

Non-response study



#### Recommended resources









#### A Well-built, Sustainable Survey Process







for the Division of Student Affairs for educational purposes