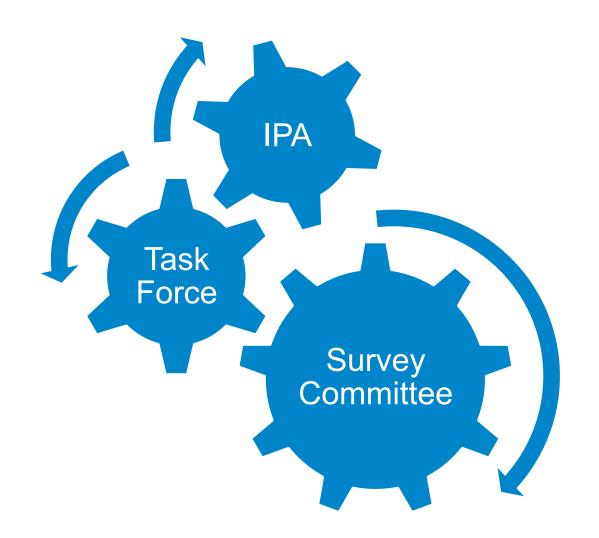

# Surveying Students at UC Merced

Student Affairs Assessment Bootcamp May, 2014

Emily Langdon, Ph.D.

Coordinator of Assessment, Research & Evaluation

Hector Sambolin, Ph.D.

Associate Director, Calvin E. Bright Success Center UCMERCED

# Constructing a survey process





#### Presentation plan

Do I need a survey?

Student surveys at UCM

Survey best practice



# Do I need a survey?





#### Checklist - Do I need a survey?





# Questions?



# Student surveys at UCM





# UC Merced survey process





### Summer as leader surveys

SIR-Yes SIR-No BCSSE (even)





# Fall surveys



New Student Survey



# Spring surveys

UCUES (even)
NSSE (odd)
Graduating Senior





# Summer as trailer surveys

Graduate Student

1-Year UG Alumni

1-Year G Alumni





# Questions?



# Survey best practice







question



### Do not overdo options



#### Sample Questions

The following questionnaire was created using software developed by the Office of Information Technology at the University of Maryland. We give examples here of several of the question types available with simple tools. Many tools such as this allow creation of questions with simple HTML tags for formatting like BOLD, underline and italic.



True-false questions and yes-no questions are essentially the same thing but one wordin