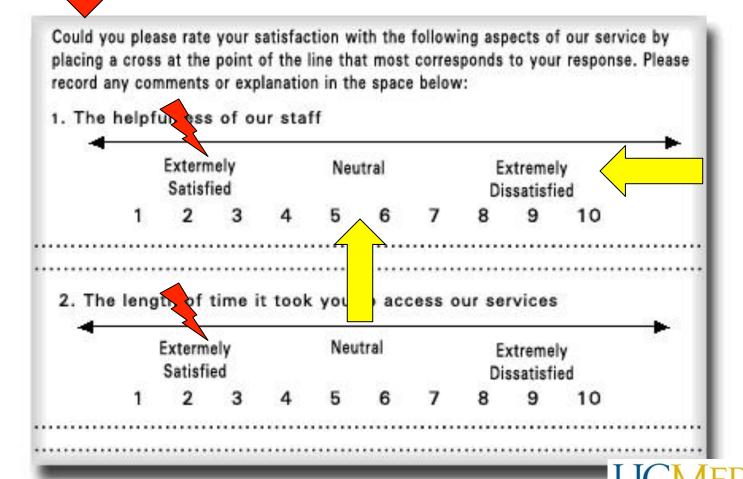

|



#### Customer Satisfaction Survey

Welcome to our survey.

- How satisfied were you with the product / service?
  - Very satisfied
  - Somewhat satisfied
  - Undecided
  - Somewhat dissatisfied
  - Very dissatisfied
- Would you recommend our product / service ?
  - Yes
  - I might



- Probably not
- O No



#### Avoid double-barreled questions



# Know your respondents





# Label each option



### Be sensitive to language

```
    Provide a question for a survey that does not take into account cultural sensitivity.

     Pick your favourite color:
       - Hitler orange
      - Stalin red
      - Kim-Jung Il vellow
      - Christmas blue
     - My-beliefs - are - better - than-yours green
       - Racist black
       - white.
```

#### 13. What is your sexual orientation?

- Bisexual
- Gay/Lesbian
- Heterosexual
- Questioning/Unsure
- Self-identified Queer
- Decline to state
- Other



# Questions?



# Process best practices

Think aloud

Response rates

Non-response study



#### Recommended resources









#### A Well-built, Sustainable Survey Process







for the Division of Student Affairs for educational purposes